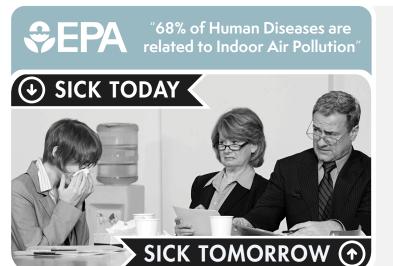

## Sick Building Syndrome

Buildings often reduce the inflow of fresh indoor air which can lead to a high concentration of harmful air borne particulate such as:

- Dust, pollen, and chemicals which can trigger allergies, cause headaches and more
- Germs and viruses that can make employees sick (ie. flu) and spread from person to person