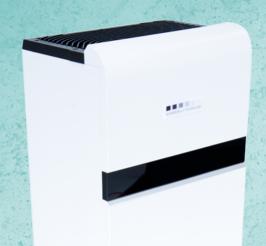

## Cascade White Specifications:

(W) 20 Inches x (D) 13.5 in x (H) 66 in **DIMENSIONS:** (W) 50.8cm x (D) 34.3cm x (H) 167.6cm FILTRATION: 6-Stages

Pre-Filter Removable, Washable

Electronic Cell Removable, Washable

Carbon Filter Replaceable **UV** Bulbs

Replaceable Photocatalytic Kill Chamber Permanent

Negative ION Generator Permanent