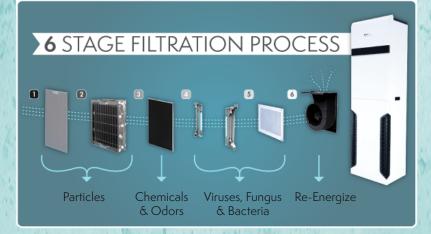

## Cascade White Specifications:

(W) 20 Inches x (D) 13.5 in x (H) 66 in **DIMENSIONS:** (W) 50.8cm x (D) 34.3cm x (H) 167.6cm FILTRATION: 6-Stages

Pre-Filter Removable, Washable

Electronic Cell Removable, Washable

Carbon Filter Replaceable **UV** Bulbs

Replaceable Photocatalytic Kill Chamber Permanent

Negative ION Generator Permanent